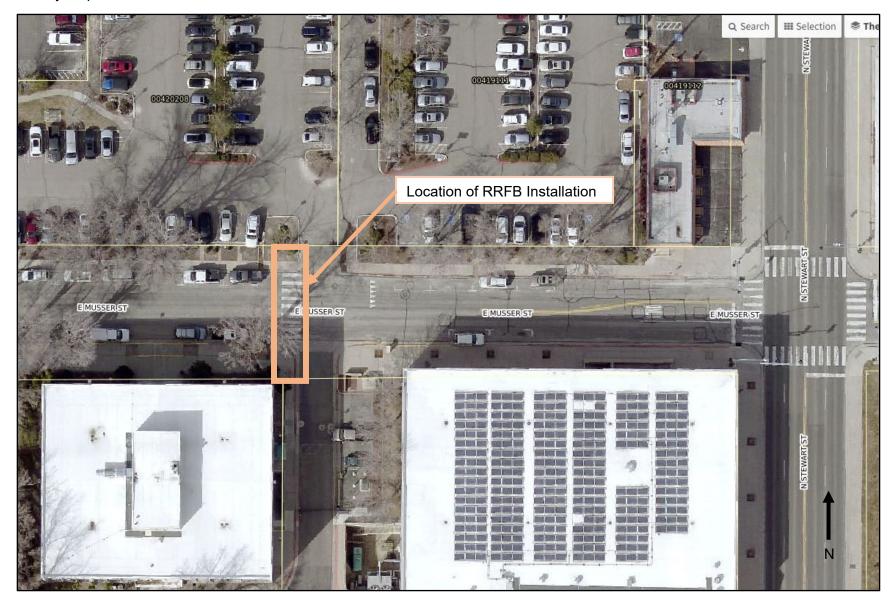

al Improvement Funding Request applications at its February meeting and make a recommendation to the Redevelopment Authority regarding all requests.
- 3. The Redevelopment Authority will review the applications at its second meeting in March to allocate available Undesignated Redevelopment funds to approved capital improvement projects. Finance will prepare the following fiscal-year tentative budget in accordance with the approved budget allocations.
- 4. Applications submitted after January 15 each year may be considered by the RACC and Redevelopment Authority on a case-by-case basis subject to the availability of Undesignated Redevelopment funds after the initial round of projects are included in the tentative budget for the applicable fiscal year.

## Vicinity Map - Musser Street RRFB